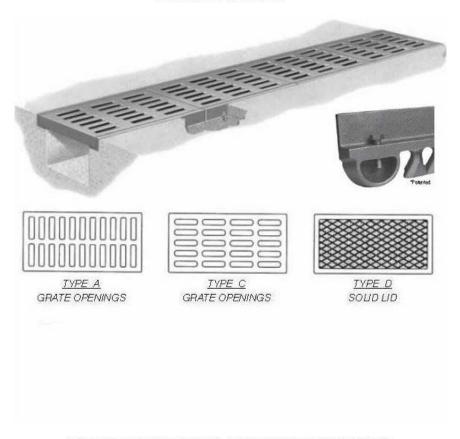

## 36" Wide NEENAH Bolted Heavy Duty Trench Drain Grate and Frame Assy

Product ID: R-4999-LX

36" Wide Bolted Neenah R-4999-LX Series Trench Grate

36"W X 24"L X 2"D Choose Type A,C,D

Illustrating Type C bolted trench. Bolted trench sections are furnished in 24" standard lengths. When bolted trench is furnished, they are shipped assembled – AT NO TIME should the units be disassembled during installation. When removing covers, do not mix or rotate 180 degrees as bolt holes may lose alignment and improper bearing may occur.

Note: In Type A and P grates the slots are perpendicular to the trench run. In Type C and Q grates the slots are parallel with the trench run.